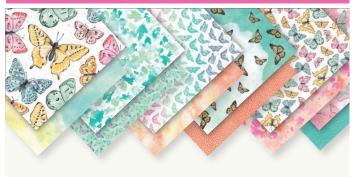

### BUTTERFLY BIJOU 6" X 6" DESIGNER SERIES PAPER

## **156824** | \$11.50

48 sheets: 8 each of 6 double-sided design (15.2 X 15.2 CM)
Basic Black, Bermuda Bay, Blushing Bride, Calypso Coral, Just Jade, Magenta Madness, Mango Melody, Mint Macaron, Misty Moonlight, Poppy Parade, So Saffron. Coordinates with Brilliant Wings Dies. Only available while supplies last.