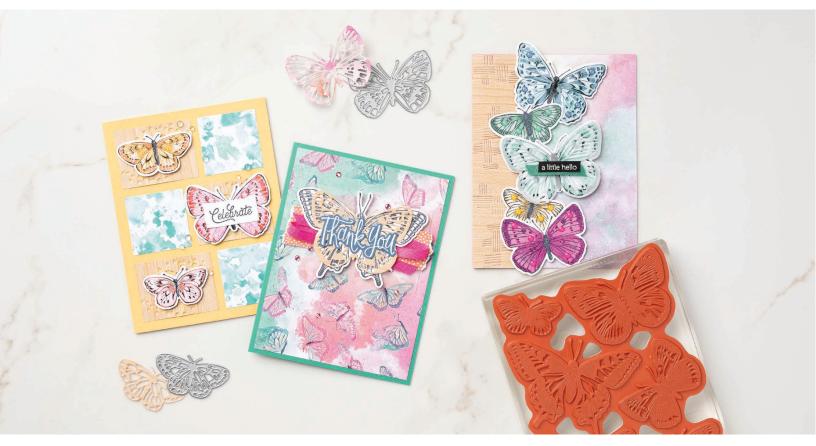

# **BUTTERFLY BRILLIANCE BUNDLE**

10% BUNDLED SAVINGS

155821 | <del>\$61.00</del> **\$54.75** 

The Butterfly Brilliance Bundle includes the Butterfly Brilliance Cling Stamp Set and the Brilliant Wings Dies. GET'EM EARLY! The Butterfly Brilliance Bundle will be featured in the 2021 Annual Catalog, but now's your chance to get it before the official release!

#### **BUTTERFLY BRILLIANCE CLING STAMP SET**

**155092** | \$17.00

1 cling stamp | Coordinates with the Brilliant Wings Dies (suggested clear block: f)

#### **BRILLIANT WINGS DIES**

**155523** | \$44.00

12 dies | Coordinates with the Butterfly Brilliance Cling Stamp Set and the Butterfly Bijou Designer Series Paper. Largest die: 5-7/8" x 4-5/8" (14.9 x 11.7 cm)

## **159408** | \$71.25

What do you do if you want all the butterflies? The solution is the Butterfly Brilliance Collection. You'll get beautifully detailed images and an unforgettable color scheme. Put everything together and your projects will be beautiful enough to take flight! Only available while supplies last.