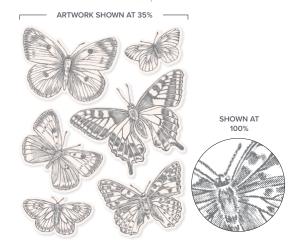

#### **BUTTERFLY BRILLIANCE CLING STAMP SET**

**155092** | \$17.00

1 cling stamp | Coordinates with the Brilliant Wings Dies (suggested clear block: f)