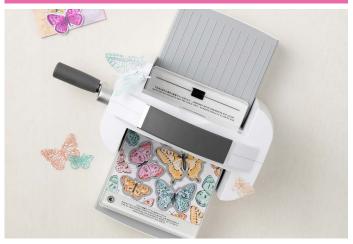

## STAMPIN' CUT & EMBOSS MACHINE

## 149653 | \$120.00

Looking to achieve the best results? The Stampin' Cut & Emboss Machine makes precise cuts everytime. Spend your time crafting, not cutting!