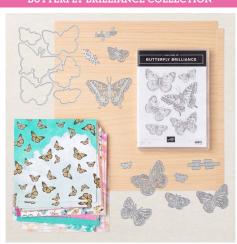

# **BUTTERFLY BRILLIANCE COLLECTION**

## **159408** | \$71.25

What do you do if you want all the butterflies? The solution is the Butterfly Brilliance Collection. You'll get beautifully detailed images and an unforgettable color scheme. Put everything together and your projects will be beautiful enough to take flight! Only available while supplies last.

# The Butterfly Brilliance Collection includes

- Butterfly Brilliance Bundle (10% off)
- Butterfly Bijou 6" x 6" (15.2 x 15.2) Designer Series Paper
  - Natural Touch Specialty Paper