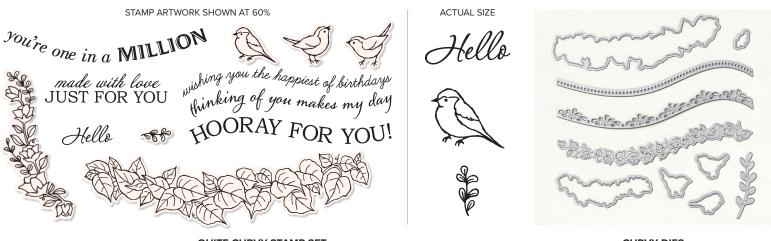

#### 

The Quite Curvy Bundle includes the Quite Curvy Stamp Set and the Curvy Dies.

GUITE CURVY STAMP SET (suggested clear blocks: a, b, d, h, i) 12 photopolymer stamps • Available in French Coordinates with the Curvy Dies CURVY DIES 10 dies. Largest die: 5-1/4" x 1-1/2" (13.3 x 3.8 cm) Coordinates with Quite Curvy Stamp Set and Curvy Christmas Stamp Set

 CURVY CHRISTMAS STAMP SET\*
155364 \$21.00 (suggested clear blocks: a, b, f, h)
13 photopolymer stamps • Available in French Coordinates with the Curvy Dies CLASSIC CHRISTMAS 6" X 6" (15.2 X 15.2 CM) DESIGNER SERIES PAPER\* 155969 \$11.50 48 sheets: 4 each of 4 double-sided designs. Acid and Lignin free Cherry Cobbler, Sahara Sand, Shaded Spruce