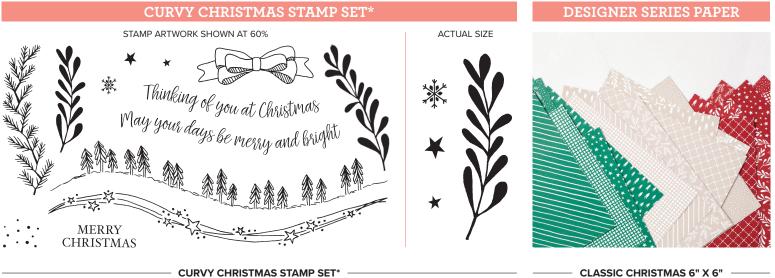

 CURVY CHRISTMAS STAMP SET\*
155364 \$21.00 (suggested clear blocks: a, b, f, h)
13 photopolymer stamps • Available in French Coordinates with the Curvy Dies CLASSIC CHRISTMAS 6" X 6" (15.2 X 15.2 CM) DESIGNER SERIES PAPER\* 155969 \$11.50 48 sheets: 4 each of 4 double-sided designs. Acid and Lignin free Cherry Cobbler, Sahara Sand, Shaded Spruce