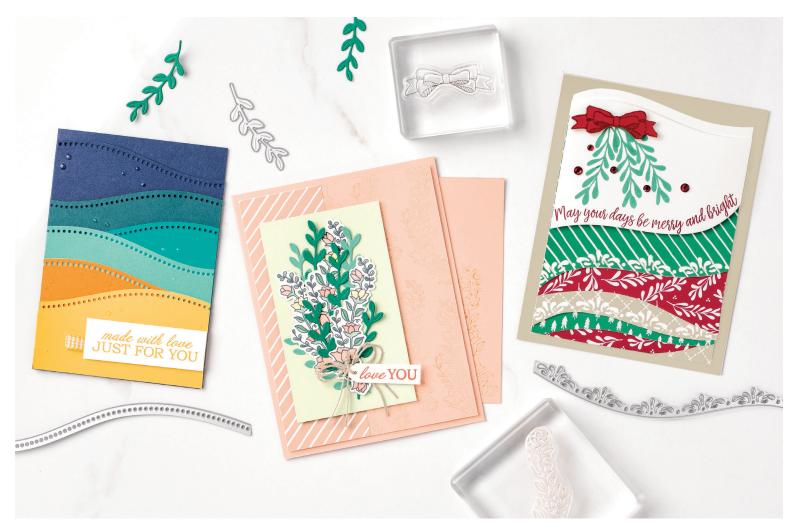

AVAILABLE 3 NOVEMBER UNTIL 4 JANUARY

With curved-edge dies, stamps for every season, and double-sided patterned paper, the Quite Curvy Variety Bundle has everything you need to craft the perfect project.

### QUITE CURVY VARIETY BUNDLE

158396 <del>\$78.50</del> **\$70.50** • Available in French

# Variety Bundle includes one of each item listed below at a 10% discount

- Quite Curvy Stamp Set
- Curvy Dies
- Curvy Christmas Stamp Set
- Classic Christmas 6" x 6" (15.2 x 15.2 cm) Designer Series Paper